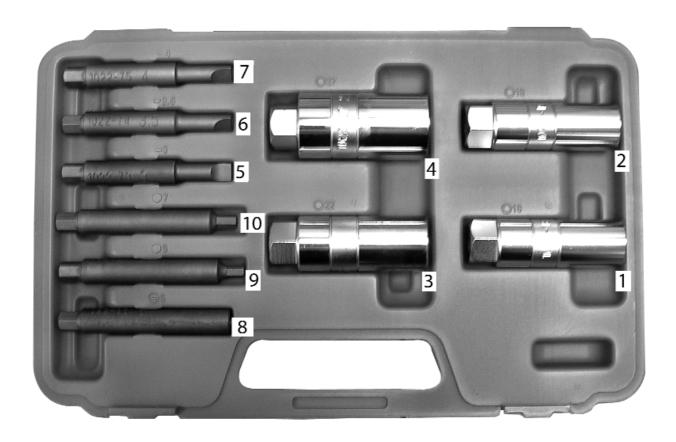

## 4B. SX301 - CONTENTS, APPLICATION AND PARTS LIST

| ITEM | PART NO. | DESCRIPTION |       | APPLICATION                                                     |
|------|----------|-------------|-------|-----------------------------------------------------------------|
| 1    | SX300.09 | ADAPTOR     | 18mm  | AUDI/FORD/FIAT/JAPANESE CARS/OPEL/PEUGEOT/RENAULT/ROVER/SEAT/VW |
| 2    | SX300.10 | ADAPTOR     | 19mm  | AUDI/CITROEN/FIAT/OPEL/SEAT/TOYOTA/VW                           |
| 3    | SX300.12 | ADAPTOR     | 22mm  | AUDI/BMW/CITROEN/FIAT/OPEL/PEUGEOT/RENAULT/SEAT/VW              |
| 4    | SX300.14 | ADAPTOR     | 27mm  | AUDI/CITROEN/PEUGEOT/VW                                         |
| 5    | SX300.15 | ADAPTOR     | 3mm   | MERCEDES BENZ/OPEL/RENAULT                                      |
| 6    | SX300.16 | ADAPTOR     | 3.5mm | CHRYSLER/CITROEN/FORD                                           |
| 7    | SX300.17 | ADAPTOR     | 4mm   | CITROEN/PEUGEOT                                                 |
| 8    | SX300.20 | ADAPTOR     | 6mm   | AUDI/RENAULT/VW                                                 |
| 9    | SX300.28 | ADAPTOR     | 6mm   | BMW/CITROEN/FIAT/FORD/JAPANESE CARS/OPEL/PEUGEOT/RENAULT/SEAT   |
| 10   | SX300.29 | ADAPTOR     | 7mm   | AUDI/CITROEN/FIAT/MERCEDES BENZ(W203)/PEUGEOT/RENAULT/SEAT/VW   |