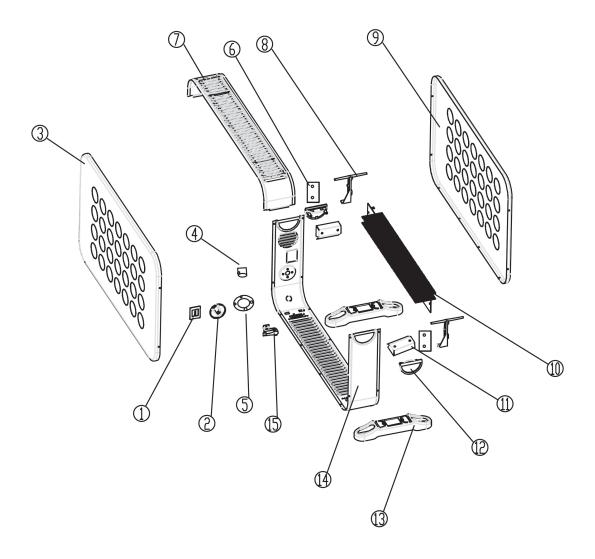

## Parts Information: Convector Heater 2000W/230V Model No: CD2013.V2

| Item | Part No.     | Description               |
|------|--------------|---------------------------|
| 1    | CD2013.V2-01 | DOUBLE ROCKER SWITCH      |
| 2    | CD2013.V2-02 | TEMPERATURE CONTROL KNOB  |
| 3    | CD2013.V2-03 | FRONT PANEL               |
| 4    | CD2013.V2-04 | POWER CORD BUCKLE         |
| 5    | CD2013.V2-05 | TEMPERATURE CONTROL PLATE |
| 6    | CD2013.V2-06 | HEAT INSULATING FELT      |
| 7    | CD2013.V2-07 | UPPER SUPPORT             |
| 8    | CD2013.V2-08 | HEATING WIRE BRACKET      |

| Item | Part No.     | Description           |
|------|--------------|-----------------------|
| 9    | CD2013.V2-09 | BACK PANEL            |
| 10   | CD2013.V2-10 | HEATING ELEMENT       |
| 11   | CD2013.V2-11 | HEAT INSULATING COVER |
| 12   | CD2013.V2-12 | HAND HOLDER           |
| 13   | CD2013.V2-13 | FEET                  |
| 14   | CD2013.V2-14 | LOWER SUPPORT         |
| 15   | CD2013.V2-15 | THERMOSTAT            |