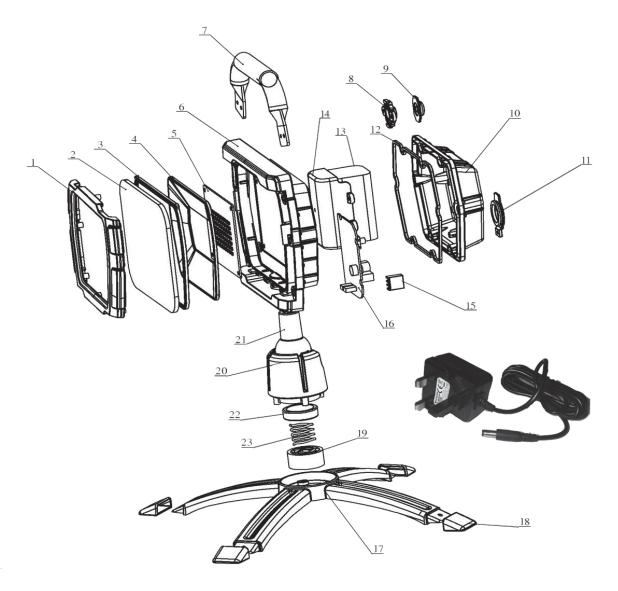

## Rechargeable 360° Floodlight 36W SMD LED Portable Green Lithium-ion **Model No: LED360FG**

| Item | Part No.    | Description              |
|------|-------------|--------------------------|
| 1    | LED360FG.01 | FRONT HOUSING 'GREEN'    |
| 2    | LED360FR.02 | FRONT LENS               |
| 3    | LED360FR.03 | SEALING GASKET           |
| 4    | LED360FR.04 | PLASTIC REFLECTOR        |
| 5    | LED360FR.05 | 72LED PCB                |
| 6    | LED360FR.06 | MAIN HOUSING             |
| 7    | LED360FR.07 | HANDLE (TOP)             |
| 8    | LED360FR.08 | SWITCH BASE              |
| 9    | LED360FR.09 | SWITCH CAP               |
| 10   | LED360FR.10 | BACK HOUSING             |
| 11   | LED360FR.11 | CHARGING SOCKET COVER    |
| 12   | LED360FR.12 | SEAL RING FOR BACK COVER |

| Item | Part No.    | Description           |
|------|-------------|-----------------------|
| 13   | LED360FR.13 | BATTERY 7.4V 4400mAh  |
| 14   | LED360FR.14 | BATTERY COVER         |
| 15   | LED360FR.15 | PCB SUPPORT           |
| 16   | LED360FR.16 | PCB                   |
| 17   | LED360FR.17 | 'X' STAND             |
| 18   | LED360FR.18 | RUBBER FOOT           |
| 19   | LED360FR.19 | LOWER BALL SUPPORT    |
| 20   | LED360FR.20 | ROTATING SUPPORT      |
| 21   | LED360FR.21 | PIVOT                 |
| 22   | LED360FR.22 | UPPER BALL SUPPORT    |
| 23   | LED360FR.23 | WAVE SPRING           |
| 24   | LED360FR.24 | MAIN CHARGER 12V 1.0A |