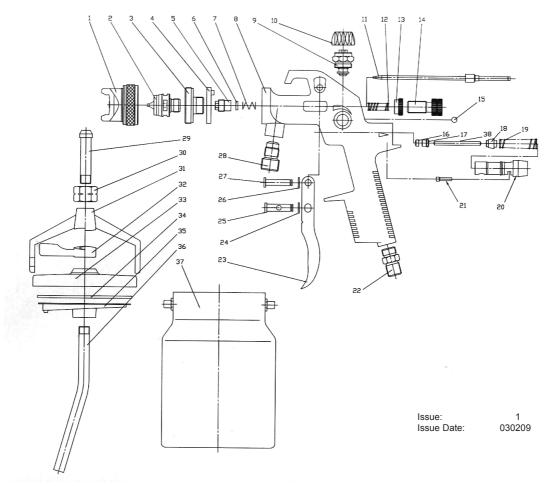

## PARTS FOR: **HVLP SUCTION FEED SPRAY GUN 1.7mm SET-UP** MODEL: HVLP740

| ITEM | PART NO     | DESCRIPTION             | ITEM | PART NO    | DESCRIPTION            |
|------|-------------|-------------------------|------|------------|------------------------|
| 1    | HVLP740.01  | AIR CAP ASS'Y (1.7mm)   | 19   | HVLP740.19 | AIR VALVE SPRING       |
|      | HVLP740.01A | AIR CAP ASS'Y (1.2mm)   | 20   | HVLP740.20 | AIR VALVE SCREW SET    |
|      | HVLP740.01B | AIR CAP ASS'Y (1.3mm)   | 21   | HVLP740.21 | DOWEL PIN              |
|      | HVLP740.01C | AIR CAP ASS'Y (1.4mm)   | 22   | HVLP740.22 | AIR IN-LET JOINT       |
|      | HVLP740.01D | AIR CAP ASS'Y (2.0mm)   | 23   | HVLP740.23 | TRIGGER                |
| 2    | HVLP740.02  | FLUID NOZZLE (1.7mm)    | 24   | HVLP740.24 | C-CLIP                 |
|      | HVLP740.02A | FLUID NOZZLE (1.2mm)    | 25   | HVLP740.25 | NEEDLE PIN             |
|      | HVLP740.02B | FLUID NOZZLE (1.3mm)    | 26   | HVLP740.26 | C-CLIP                 |
|      | HVLP740.02C | FLUID NOZZLE (1.4mm)    | 27   | HVLP740.27 | TRIGGER PIN            |
|      | HVLP740.02D | FLUID NOZZLE (2.0mm)    | 28   | HVLP740.28 | FLUID JOINT            |
| 3    | HVLP740.03  | AIR DIVERSION           | 29   | HVLP740.29 | FLUID POT CONTACT POLE |
| 4    | HVLP740.04  | GASKET                  | 30   | HVLP740.30 | CONTACT POLE NUT       |
| 5    | HVLP740.05  | NEEDLE PACKING NUT      | 31   | HVLP740.31 | POT SUPPORT CLAMP      |
| 6    | HVLP740.06  | NEEDLE PACKING GASKET   | 32   | HVLP740.32 | SUPPORT CLAMP TRIGGER  |
| 7    | HVLP740.07  | SPRING                  | 33   | HVLP740.33 | POT LID                |
| 8    | HVLP740.08  | GUN BODY                | 34   | HVLP740.34 | POT LID GASKET         |
| 9    | HVLP740.09  | FAN ADJUSTER VALVE SEAT | 35   | HVLP740.35 | PLASTIC COVER FOR POT  |
| 10   | HVLP740.10  | FAN ADJUSTER SCREW CAP  | 36   | HVLP740.36 | DIP TUBE               |
| 11   | HVLP740.11  | FLUID NEEDLE (1.7mm)    | 37   | HVLP740.37 | POT                    |
|      | HVLP740.11A | FLUID NEEDLE (1.2mm)    | 38   | HVLP740.38 | AIR VALVE STEM         |
|      | HVLP740.11B | FLUID NEEDLE (1.3mm)    |      |            |                        |
|      | HVLP740.11C | FLUID NEEDLE (1.4mm)    |      |            |                        |
|      | HVLP740.11D | FLUID NEEDLE (2.0mm)    |      |            |                        |
| 12   | HVLP740.12  | NEEDLE SPRING           |      |            |                        |
| 13   | HVLP740.13  | ADJUSTMENT SCREW CAP    |      |            |                        |
| 14   | HVLP740.14  | FLUID ADJUSTMENT SCREW  |      |            |                        |
| 15   | HVLP740.15  | STEEL BALL              |      |            |                        |
| 16   | HVLP740.16  | VALVE RING              |      |            |                        |
| 17   | HVLP740.17  | VALVE SCREW             |      |            |                        |
| 18   | HVLP740.18  | AIR VALVE               |      |            |                        |