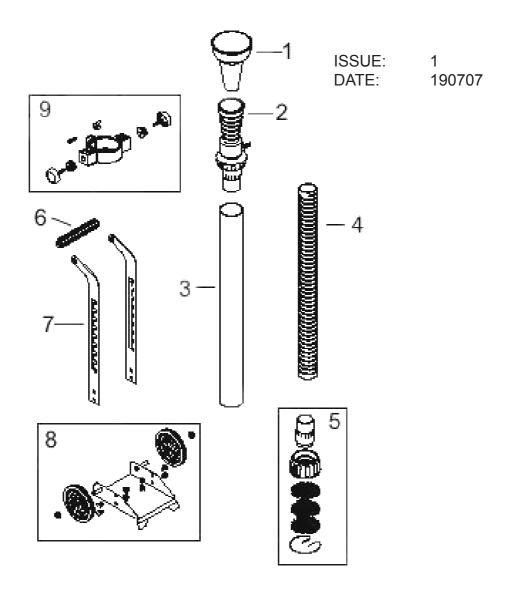

## SPARE PARTS LIST FOR: **EXHAUST FUME EXTRACTOR** MODEL: EFS07

| <u>ITEM</u> | PART NO  | <u>DESCRIPTION</u>    |
|-------------|----------|-----------------------|
| 1           | EFS07.01 | NOZZLE PROTECTOR      |
| 2           | EFS07.02 | NOZZLE                |
| 3           | EFS07.03 | HOSE TUBE             |
| 4           | EFS07.04 | EXHAUST HOSE          |
| 5           | EFS07.05 | MUFFLER               |
| 6           | EFS07.06 | HANDLE                |
| 7           | EFS07.07 | UPRIGHT               |
| 8           | EFS07.08 | WHEEL & SEAT ASSEMBLY |
| 9           | EFS07.09 | ADJUSTABLE FASTENER   |