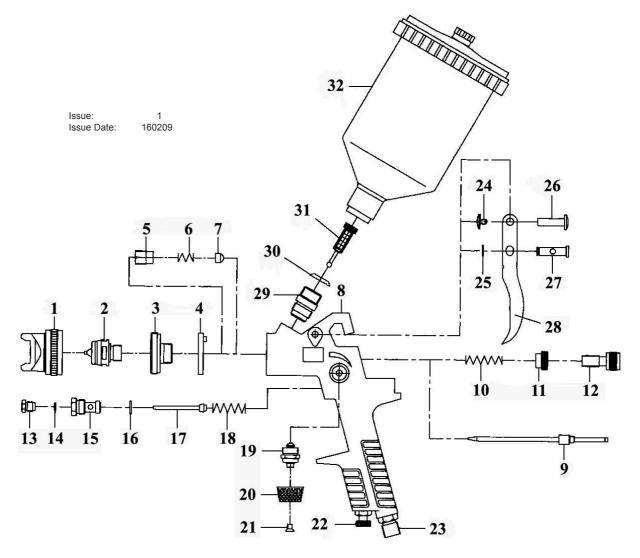

## **HVLP GRAVITY FEED SPRAY GUN 1.3mm SET-UP**

MODEL: HVLP741.V2

| ITEM | PART NO    | DESCRIPTION                  | ITEM             | PART NO      | DESCRIPTION          |
|------|------------|------------------------------|------------------|--------------|----------------------|
| 3    | HVLP741.03 | AIR DIVERSION                | 23               | HVLP741.23   | AIR JOINT            |
| 4    | HVLP741.04 | GASKET                       | 24               | HVLP741.24   | BOLT                 |
| 5    | HVLP741.05 | NEEDLE PACKING NUT           | 25               | HVLP741.25   | STOP RING            |
| 6    | HVLP741.06 | SPRING                       | 26               | HVLP741.26   | TRIGGER PIN          |
| 7    | HVLP741.07 | NEEDLE PACKING GASKET        | 27               | HVLP741.27   | NEEDLE PIN           |
| 8    | HVLP741.08 | SPRAY GUN BODY               | 28               | HVLP741.28   | TRIGGER              |
| 10   | HVLP741.10 | NEEDLE SPRING                | 29               | HVLP741.29   | FLUID JOINT          |
| 11   | HVLP741.11 | ADJUSTMENT SCREW CAP, NOZZLE | 30               | HVLP741.30   | PAINT CUP GASKET     |
| 12   | HVLP741.12 | FLUID ADJUSTMENT SCREW       | 31               | HVLP741.31   | FILTER               |
| 13   | HVLP741.13 | AIR VALVE PACKING SCREW      | 32               | HVLP741.32   | PAINT CUP COMPLETE   |
| 14   | HVLP741.14 | GASKET                       | *                | HVLP741.36   | HVLP741 SET-UP 1.3mm |
| 15   | HVLP741.15 | AIR VALVE SEAT               |                  |              |                      |
| 16   | HVLP741.16 | AIR VALVE GASKET             | OPTIONAL SET-UPS |              |                      |
| 17   | HVLP741.17 | AIR VALVE POLE               | HVLP7            | '41.35 HVLP' | 741 SET-UP 1.2mm     |
| 18   | HVLP741.18 | AIR VALVE SPRING             |                  |              | 741 SET-UP 1.4mm     |
| 19   | HVLP741.19 | VALVE SEAT, FAN ADJUSTER     |                  |              | 741 SET-UP 1.7mm     |
| 20   | HVLP741.20 | SCREW CAP, FAN ADJUSTER      | HVLP7            | '41.34 HVLP' | 741 SET-UP 2.0mm     |
| 21   | HVLP741.21 | BOLT                         |                  |              |                      |
| 22   | HVLP741.22 | AIR ADJUSTMENT SEAT          |                  |              |                      |