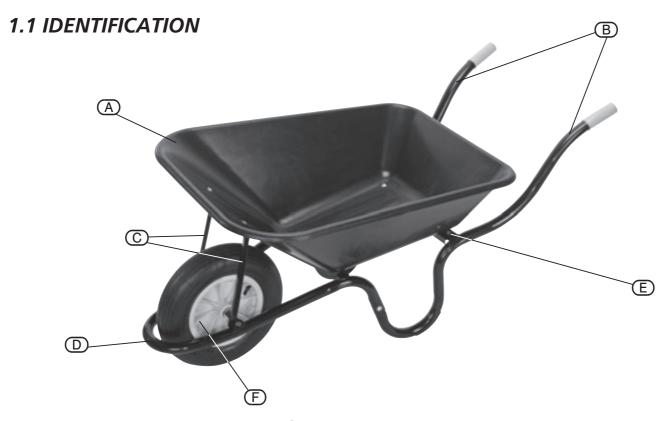

he product has been designed and contains all the necessary information to ensure its correct and safe use. We recommend that this manual is read before any operation or, before performing any kind of adjustment to the product and prior to any maintenance tasks. By following all the general safety instructions contained in this manual, it will ensure both product and operator safety, together with longer life of the product itself. All photographs and drawings in this manual are supplied by Draper Tools to help illustrate the operation of the product. Whilst every effort has been made to ensure accuracy of information contained in this manual, the Draper Tools policy of continuous improvement determines the right to make modifications without prior warning.

#### 1. TECHNICAL DESCRIPTION



Scope- This wheelbarrow is intended for domestic and commercial duties and must not be used to transport or store hot ashes or chemicals that may cause damage to the pan.



## 2. ASSEMBLY

1.



2.





### **CONTACTS**

- **DRAPER TOOLS LIMITED,**Hursley Road, Chandler's Ford,
Eastleigh, Hampshire. SO53 1YF. U.K.

- Helpline: (023) 8049 4344

- **Sales Desk:** (023) 8049 4333

- **General Enquiries:** (023) 8026 6355

Service/Warranty Repair Agent
 For aftersales servicing or warranty repairs, please contact the Draper Tools Helpline for details of an agent in your local area.

| YOUR DRAPER STOCKIST |  |
|----------------------|--|
|                      |  |
|                      |  |
|                      |  |
|                      |  |
|                      |  |
|