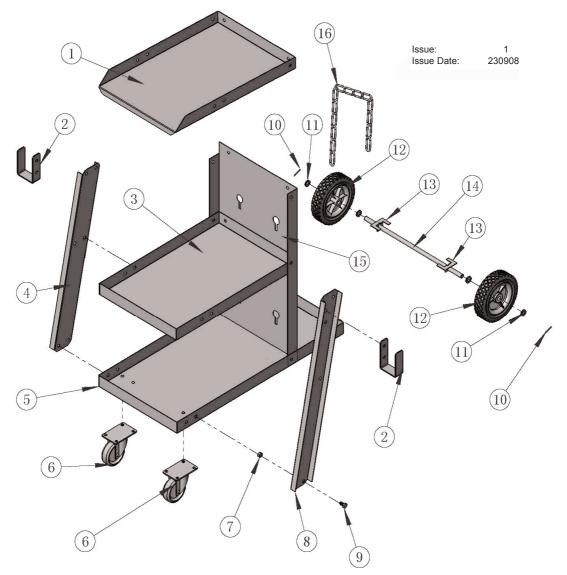

PARTS FOR: UNIVERSAL TROLLEY FOR PORTABLE MIG WELDERS MODEL: BTR4.V2

| ITEM | PART NO    | DESCRIPTION          |
|------|------------|----------------------|
| 1    | BTR4.V2-01 | TOP SHELF            |
| 2    | BTR4.V2-02 | BRACKET              |
| 3    | BTR4.V2-03 | MIDDLE SHELF         |
| 4    | BTR4.V2-04 | SUPPORT RAIL (LEFT)  |
| 5    | BTR4.V2-05 | BOTTOM SHELF         |
| 6    | BTR4.V2-06 | CASTOR               |
| 7    | BTR4.V2-07 | HEX NUT              |
| 8    | BTR4.V2-08 | SUPPORT RAIL (RIGHT) |
| 9    | BTR4.V2-09 | HEX BOLT             |
| 10   | BTR4.V2-10 | COTTER PIN           |
| 11   | BTR4.V2-11 | WASHER               |
| 12   | BTR4.V2-12 | RUBBER WHEEL         |
| 13   | BTR4.V2-13 | AXLE SUPPORT         |
| 14   | BTR4.V2-14 | AXLE                 |
| 15   | BTR4.V2-15 | BACK PANEL           |
| 16   | BTR4.V2-16 | CHAIN                |