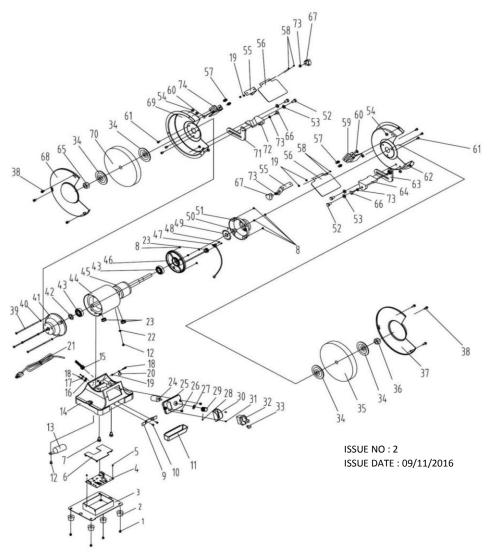

## PARTS FOR:

BENCH GRINDER Ø150mm

**VARIABLE SPEED** 

**MODELS: BG150WVS** 

| ITEM | PART NO     | DESCRIPTION                   | ITEM | PART NO     | DESCRIPTION                | ITEM | PART NO     | DESCRIPTION                    |
|------|-------------|-------------------------------|------|-------------|----------------------------|------|-------------|--------------------------------|
| 1    | BG200WVS.01 | PHILLIPS SCREW                | 26   | BG200WVS.26 | PHILLIPS SCREW M5x10       | 51   | BG150WVS.51 | ROTOR COVER (R/S)              |
|      |             | (c/w WASHER) M5x16            | 27   | BG150WVS.27 | ROTARY KNOB WASHER         | 52   | BG200WVS.52 | HEX BOLT M8x12                 |
| 2    | BG150WVS.02 | RUBBER FOOT                   | 28   | BG150WVS.28 | SCREW                      | 53   | BG200WVS.53 | FLAT WASHER 8mm                |
| 3    | BG150WVS.03 | BASE PLATE                    | 29   | BG150WVS.29 | SPEED CONTROL KNOB         | 54   | BG200WVS.54 | LOCK NUT M5                    |
| 4    | BG150WVS.04 | CIRCUIT BOARD                 | 30   | BG150WVS.30 | SWITCH GUARD               | 55   | BG150WVS.55 | EYESHIELD SUPPORT              |
| 5    | BG200WVS.05 | SELF TAPPING SCREW ST2.9x5    | 31   | BG200WVS.31 | PHILLIPS SCREW M3x10       | 56   | BG150WVS.56 | EYESHIELD                      |
| 6    | BG150WVS.06 | CIRCUIT BOARD COVER           | 32   | BG150WVS.32 | SWITCH                     | 57   | BG200WVS.57 | HEX BOLT                       |
| 7    | BG150WVS.07 | PHILLIPS SCREW                | 33   | BG150WVS.33 | SWITCH KEY                 |      |             | (c/w SPRING+FLAT WASHER) M5x10 |
|      |             | (c/w SPRING WASHER) M6x18     | 34   | BG150WVS.34 | FLANGE                     | 58   | BG200WVS.58 | PHILLIPS SCREW M4x12           |
| 8    | BG150WVS.08 | HEX NUT M4                    | 35   | BG150/16    | GRINDING STONE 150x20mm    | 59   | BG150WVS.59 | SHIELD, RIGHT SIDE             |
| 9    | BG150WVS.09 | COOLANT TRAY CLIP             |      |             | 32(13)mm BORE A36Q COARSE  | 60   | BG150WVS.60 | SCREW M6x12                    |
| 10   | BG200WVS.10 | PHILLIPS SCREW M4x8           | 36   | BG150WVS.36 | HEX NUT M12                | 61   | BG200WVS.61 | PHILLIPS SCREW                 |
| 11   | BG150WVS.11 | COOLANT TRAY                  | 37   | BG150WVS.37 | GUARD COVER, LEFT          |      |             | (c/w SPRING WASHER) M5x10      |
| 12   | BG200WVS.12 | PHILLIPS SCREW                | 38   | BG200WVS.38 | PHILLIPS SCREW             | 62   | BG150WVS.62 | RIGHT GUARD                    |
|      |             | (c/w SPRING+FLAT WASHER) M4x8 |      |             | (SPRING+FLAT WASHER) M5x18 | 63   | BG150WVS.63 | WORK REST, RIGHT               |
| 13   | BG150WVS.13 | CAPACITOR 6uF 450V            | 39   | BG150WVS.39 | PHILLIPS SCREW M5x145      | 64   | BG150WVS.64 | MOVEABLE WORK REST, RIGHT      |
| 14   | BG150WVS.14 | BASE                          | 40   | BG150WVS.40 | FLAT WASHER (D4)           | 65   | BG150WVS.65 | HEX NUT M12                    |
| 15   | BG200WVS.15 | STRAIN RELIEF                 | 41   | BG150WVS.41 | ROTOR COVER (L/S)          | 66   | BG200WVS.66 | WORK REST LOCK KNOB            |
| 16   | BG150WVS.16 | CORD CLIP                     | 42   | BG150WVS.42 | WAVE WASHER (D35)          | 67   | BG200WVS.67 | LOCK NUT M6                    |
| 17   | BG150WVS.17 | CORD CLIP PLATE               | 43   | B/6202      | BEARING 6202               | 68   | BG150WVS.68 | GUARD COVER, LEFT              |
| 18   | BG200WVS.18 | PHILLIPS SCREW M4x16          | 44   | BG150WVS.44 | STATOR                     | 69   | BG150WVS.69 | LEFT GUARD                     |
| 19   | BG200WVS.19 | HEX NUT M4                    | 45   | BG150WVS.45 | ROTOR                      | 70   | BG150/15    | GRINDING STONE 150x20mm        |
| 20   | BG200WVS.20 | RETAINING RING                | 46   | BG150WVS.46 | ROTOR COVER (R/S)          |      |             | 32(13)mm BORE A60P FINE        |
| 21   | BG200WVS.21 | CORD & PLUG                   | 47   | BG150WVS.47 | SENSOR                     | 71   | BG150WVS.71 | WORK REST, LEFT                |
| 22   | BG200WVS.22 | TOOTHED LOCK WASHER (D4)      | 48   | BG150WVS.48 | PHILLIPS SCREW             | 72   | BG150WVS.72 | MOVEABLE WORK REST, LEFT       |
| 23   | BG200WVS.23 | CORD BUSHING                  |      |             | (c/w WASHER) M2.5x5        | 73   | BG200WVS.73 | FLAT WASHER (D6)               |
| 24   | BG150WVS.24 | SPEED CONTROLLER              | 49   | BG150WVS.49 | PLATE                      | 74   | BG150WVS.74 | SHIELD, LEFT SIDE              |
| 25   | BG150WVS.25 | SWITCH PLATE                  | 50   | BG200WVS.50 | SCREW M5x6                 |      |             |                                |