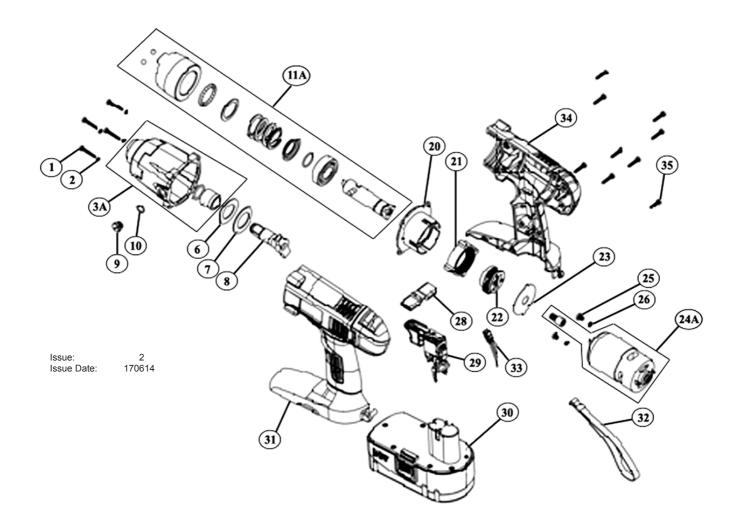

## CORDLESS IMPACT WRENCH 24V 1/2"Sq Dr 410lb.ft

MODEL: **CP2450.V2** 

| ITEM | PART NO                | DESCRIPTION          | ITEM | PART NO      | DESCRIPTION                     |
|------|------------------------|----------------------|------|--------------|---------------------------------|
| 1    | CP2450.01              | SCREW                | 26   | CP2450.26    | SPRING WASHER                   |
| 2    | CP2450.02              | SPRING WASHER        | 28   | CP2450.28    | FORWARD/REVERSE ROD             |
| 3A   | CP2450.03A             | FRONT CASING ASS'Y   | 29   | CP2450.V2-29 | SWITCH                          |
| 6    | CP2450.06              | RUBBER WASHER        | 30   | CP2450BP     | BATTERY PACK                    |
| 7    | CP2450.07              | SHIM                 | 31   | CP2450.31    | CASING, LEFT SIDE               |
| 8    | CP2450.08              | FRONT IMPACT ASS'Y   |      | CP2450.31A   | LEFT SIDE LABEL FOR CASING      |
| 9    | CP2450.09              | SCREW                | 32   | CP2450.32    | BELT                            |
| 10   | CP2450.10              | O-RING               | 33   | CP2450.33    | TEMPER SWITCH                   |
| 11A  | CP2450.10              | REAR IMPACT ASS'Y    | 34   | CP2450.34    | CASING, RIGHT SIDE              |
| 20   | CP2450.11A             | GEARBOX              |      | CP2450.34A   | RIGHT SIDE LABEL FOR CASING     |
| 21   | CP2450.20<br>CP2450.21 | GEARBOX<br>GEAR RING | 35   | CP2450.35    | SCREW                           |
| 22   | CP2450.21<br>CP2450.22 | PLANETARY GEARS      |      | CP2400.V4.C  | CHARGER (not shown)             |
|      |                        | WASHER               |      | CP2450.37    | BLOW MOULD CASE (not shown)     |
| 23   | CP2450.23              |                      |      | CP2450.38    | SIDE HANDLE (not shown)         |
| 24A  | CP2450.24A             | MOTOR ASS'Y          |      | 0. 2.00.00   | 3.52 · " " 1.522 (1.6t 3110WII) |
| 25   | CP2450.25              | SCREW                |      |              |                                 |