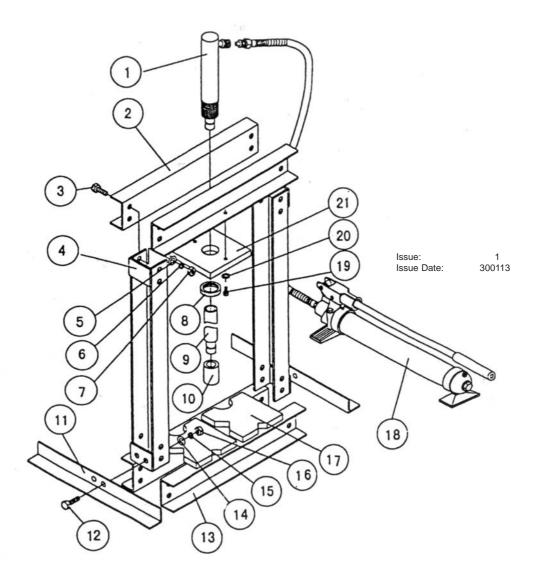

PARTS FOR: HYDRAULIC PRESS 4tonne BENCH TYPE WITHOUT GAUGE MODEL: YK4B

| ITEM | PART NO | DESCRIPTION     | ITEM | PART NO | DESCRIPTION       |
|------|---------|-----------------|------|---------|-------------------|
| 1    | YK4B.01 | RAM             | 11   | YK4B.11 | BASE FOOT         |
| 2    | YK4B.02 | CROSSBEAM       | 12   | YK4B.12 | BOLT M12x25       |
| 3    | YK4B.03 | BOLT M10x25     | 13   | YK4B.13 | TABLE             |
| 4    | YK4B.04 | UPRIGHT (LEFT)  | 14   | YK4B.14 | WASHER            |
| 5    | YK4B.05 | WASHER          | 15   | YK4B.15 | LOCK WASHER       |
| 6    | YK4B.06 | LOCK WASHER     | 16   | YK4B.16 | NUT M12           |
| 7    | YK4B.07 | NUT M10         | 17   | YK4B.17 | PLATE, ARBOR      |
| 8    | YK4B.08 | RING NUT        | 18   | YK4B.18 | PUMP COMPLETE     |
| 9    | YK4B.09 | STEPPED ADAPTOR | 19   | YK4B.19 | BOLT M8x25        |
| 10   | YK4B.10 | SERRATED SADDLE | 20   | YK4B.20 | WASHER            |
| 11   | YK4B.11 | BASE FOOT       | 21   | YK4B.21 | RAM SUPPORT PLATE |