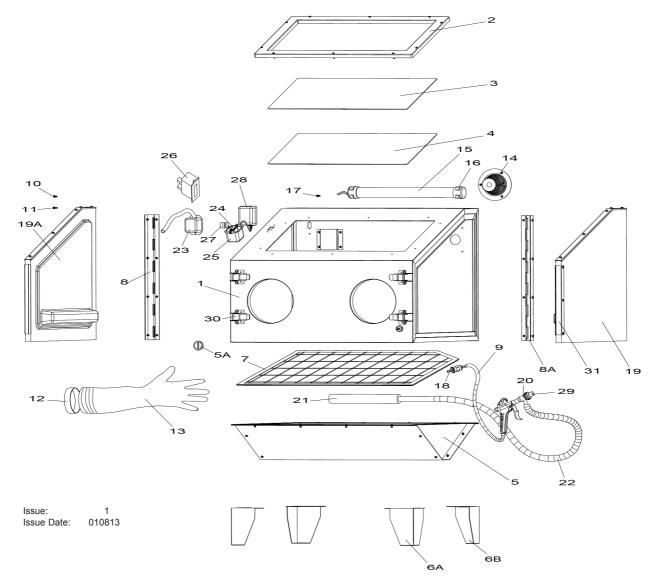

## SHOT BLASTING CABINET DOUBLE ACCESS 695x580x625mm

**MODEL: SB970.V3** 

| ITEM | PART NO      | DESCRIPTION                | ITEM | PART NO      | DESCRIPTION        |
|------|--------------|----------------------------|------|--------------|--------------------|
| 1    | SB970.V3-01  | CABINET                    | 16   | SB970.V3-16  | CLIP               |
| 2    | SB970.V3-02  | FRAME                      | 17   | SB970.V3-17  | SCREW              |
| 3    | SB970.V3-03  | ORGANIC GLASS              | 18   | SB970.V3-18  | CONNECTOR          |
| 4    | SB970.V3-04  | PROTECTIVE FILM            | 19   | SB970.V3-19  | LEFT DOOR          |
| 5    | SB970.V3-05  | BASE                       | 19A  | SB970.V3-19A | RIGHT DOOR         |
| 5A   | SB970.V3-05A | PLUG                       | 20   | SB970.V3-20  | GUN                |
| 6A   | SB970.V3-06A | LEFT FRONT/LEFT REAR LEG   | 21   | SB970.V3-21  | INPUT PIPE         |
| 6B   | SB970.V3-06B | RIGHT FRONT/RIGHT REAR LEG | 22   | SB970.V3-22  | INPUT HOSE         |
| 7    | SB970.V3-07  | MESH                       | 23   | SB970.V3-23  | SOCKET HOUSING 'A' |
| 8    | SB970.V3-08  | HINGE                      | 24   | SB970.V3-24  | SWITCH             |
| 8A   | SB970.V3-08A | HINGE                      | 25   | SB970.V3-25  | SOCKET HOUSING 'B' |
| 9    | SB970.V3-09  | AIR INLET TUBE             | 26   | SB970.V3-26  | SOCKET HOUSING     |
| 10   | SB970.V3-10  | SCREW                      | 27   | SB970.V3-27  | PLUG               |
| 11   | SB970.V3-11  | SELF-TAPPING SCREW         | 28   | SB970.V3-28  | TRANSFORMER        |
| 12   | SB970.V3-12  | CLAMP                      | 29   | SB970.V3-29  | CERAMIC NOZZLES    |
| 13   | SB970.V3-13  | GLOVE                      | 30   | SB970.V3-30  | LOCK               |
| 14   | SB970.V3-14  | FILTER                     | 31   | SB970.V3-31  | DOOR PLATE         |
| 15   | SB970.V3-15  | LAMP                       |      |              |                    |