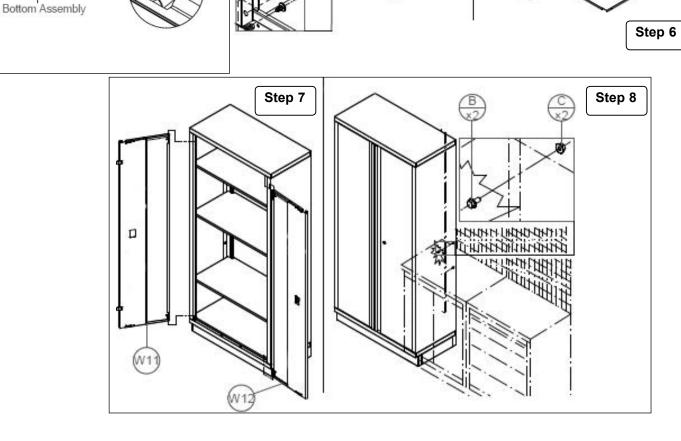

NOT place the cabinet in a damp or wet location or an area where there is condensation.
- DO NOT clean the cabinet with any solvents which may damage the surfaces or the protective coating. X
- X DO NOT move the cabinet when there are items placed inside.
- DO NOT step on the shelves. X
- DO NOT overload the cabinet. X

#### INTRODUCTION 2.

Modular storage system ideal for any garage/workshop. Durable construction that will last for years. Easily adjusts to specific needs. Purchase a simple base cabinet or create a full workshop storage system.

#### 3. SPECIFICATION

Model no: ......APMS56

#### PARTS LIST



## HARDWARE CONTENTS DESCRIPTION NO QTY. A Screws ST6×12 18+1 В Bolts M6×12 2 С Nuts M6 2 (в RECOMMENDED TOOLS FOR INSTALLATION FOR (B FOR PH C ôr≲



APMS56 | Issue 1 04/04/16





W



Environmental Protection Recycle unwanted materials instead of disposing of them as waste. All tools, accessories and packaging should be sorted, taken to a recycling centre and disposed of in a manner which is compatible with the environment. When the product becomes completely unserviceable and requires disposal, drain off any fluids (if applicable) into approved containers and dispose of the product and the fluids according to local regulations.

NOTE: It is our policy to continually improve products and as such we reserve the right to alter data, specifications and component parts without prior notice. IMPORTANT: No liability is accepted for incorrect use of this product.

WARRANTY: Guarantee is 12 months from purchase date, proof of which will be required for any claim.



Sole