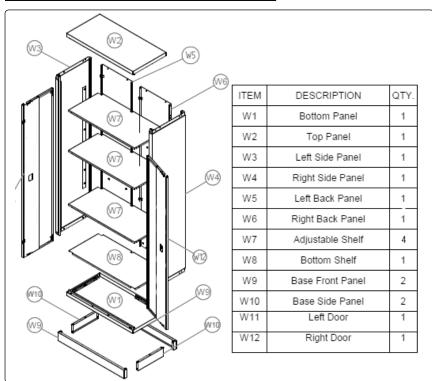

ren and unauthorised persons away from the work area.
- x x DO NOT use the cabinet for any purpose other than that for which it is designed.
- DO NOT use the cabinet outdoors.
- X DO NOT place the cabinet in a damp or wet location or an area where there is condensation.
- DO NOT clean the cabinet with any solvents which may damage the surfaces or the protective coating. X
- X DO NOT move the cabinet when there are items placed inside.
- DO NOT step on the shelves. X
- DO NOT overload the cabinet. X

#### INTRODUCTION 2.

Modular storage system ideal for any garage/workshop. Durable construction that will last for years. Easily adjusts to specific needs. Purchase a simple base cabinet or create a full workshop storage system.

#### 3. SPECIFICATION

Model no: ......APMS56

#### PARTS LIST



## HARDWARE CONTENTS DESCRIPTION NO QTY. A Screws ST6×12 18+1 В Bolts M6×12 2 С Nuts M6 2 (в RECOMMENDED TOOLS FOR INSTALLATION FOR (B FOR PH C ôr≲



APMS56 | Issue 1 04/04/16





W



Environmental Protection Recycle unwanted materials instead of disposing of them as waste. All tools, accessories and packaging should be sorted, taken to a recycling centre and disposed of in a manner which is compatible with the environment. When the product becomes completely unserviceable and requires disposal, drain off any fluids (if applicable) into approved containers and dispose of the product and the fluids according to local regulations.

NOTE: It is our policy to continually improve products and as such we reserve the right to alter data, specifications and component parts without prior notic