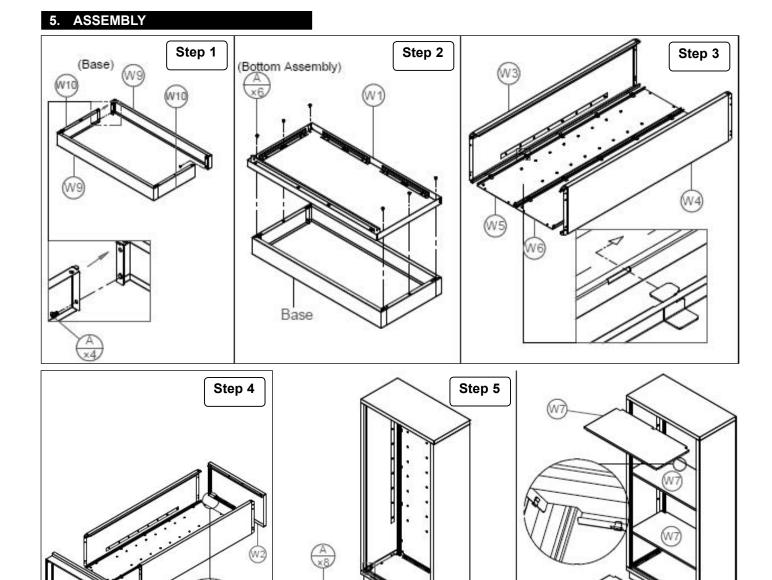

DO NOT place the cabinet in a damp or wet location or an area where there is condensation.
- DO NOT clean the cabinet with any solvents which may damage the surfaces or the protective coating. X
- X DO NOT move the cabinet when there are items placed inside.
- DO NOT step on the shelves. X
- DO NOT overload the cabinet. X

#### INTRODUCTION 2.

Modular storage system ideal for any garage/workshop. Durable construction that will last for years. Easily adjusts to specific needs. Purchase a simple base cabinet or create a full workshop storage system.

#### 3. SPECIFICATION

Model no: ......APMS56

#### PARTS LIST



## HARDWARE CONTENTS DESCRIPTION NO QTY. A Screws ST6×12 18+1 В Bolts M6×12 2 С Nuts M6 2 (в RECOMMENDED TOOLS FOR INSTALLATION FOR (B FOR PH C ôr≲



APMS56 | Issue 1 04/04/16





W



Environmental Protection Recycle unwanted materials instead of disposing of them as waste. All tools, accessories and packaging should be sorted, taken to a recycling centre and disposed of in a manner which is compatible with the environment. When the product becomes completely unserviceable and requires disposal, drain off any fluids (if applicable) into approved containers and dispose of the product and the fluids according to local regulations.

NOTE: It is our policy to continually improve products and as such we reserve the right to alter data, specifications and component parts without prior notice. IMPORTANT: No liability is accepted for incorrect use of this product.

WARRANTY: Guarantee is 12 months from purchase date, proof of which will be required for any claim.



So