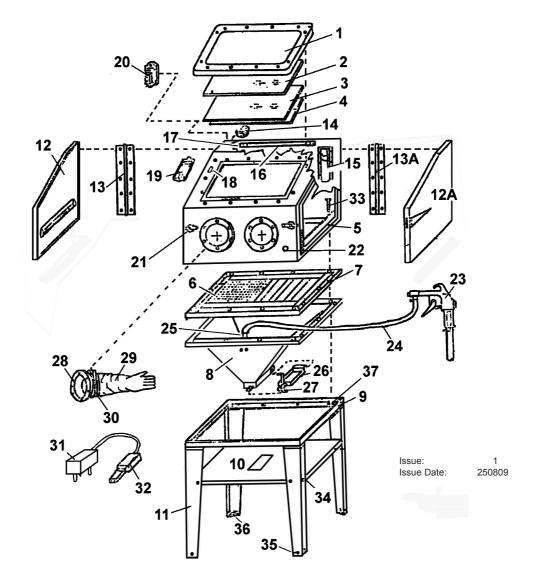

## 960x720x1500mm

**MODEL: SB974.V2** 

| ITEM | PART NO      | DESCRIPTION     | ITEM | PART NO    | DESCRIPTION                    |
|------|--------------|-----------------|------|------------|--------------------------------|
| 1    | SB974/01     | PLASTIC FRAME   | 20   | SB974/20   | SOCKET                         |
| 2    | SB974/02     | ORGANIC GLASS   | 21   | SB974/21   | LOCK                           |
| 3    | SB974/03     | GLASS           | 22   | SB974/22   | AIR INPUT PROTECTING RING      |
| 4    | SB974/04     | PVC             | 23   | SB974/23   | SANDING GUN                    |
| 5    | SB974/05     | CABINET         |      | SB974/23-1 | SANDING GUN NOZZLE (not shown) |
| 6    | SB974/06     | NET             |      | SB974/23-2 | AIR INLET NOZZLE (not shown)   |
| 7    | SB974/07     | NET SHELF       | 24   | SB974/24   | SANDING INPUT HOSE             |
| 8    | SB974/08     | FUNNEL          | 25   | SB974/25   | SAND INPUT PIPE                |
| 9    | SB974/09     | FRAME           | 26   | SB974/26   | FUNNEL COVER                   |
| 10   | SB974/10     | SHELF           | 27   | SB974/27   | HOOK                           |
| 11   | SB974/11     | LEG             | 28   | SB974/28   | GLOVE MOUNTING FLANGE          |
| 12   | SB974.V2-12  | DOOR (LEFT)     | 29   | SB974/29   | GLOVE (PAIR)                   |
| 12A  | SB974.V2-12A | DOOR (RIGHT)    | 30   | SB974/30   | CLAMP                          |
| 13   | SB974/13     | HINGE           | 31   | SB974/31   | TRANSFORMER                    |
| 13A  | SB974/13A    | HINGE           | 32   | SB974/32   | PLUG                           |
| 14   | SB974/14     | FLANGE          | 33   | SB974/33   | SCREW                          |
| 15   | SB974/15     | AIR INPUT COVER | 34   | SB974/34   | SCREW                          |
| 16   | SB974/16     | LAMP            | 35   | SB974/35   | SCREW                          |
| 17   | SB974/17     | CLAMP           | 36   | SB974/36   | MOULDING                       |
| 18   | SB974/18     | SWITCH          | 37   | SB974/37   | SCREW                          |
| 19   | SB974/19     | SWITCH BOX      |      |            |                                |