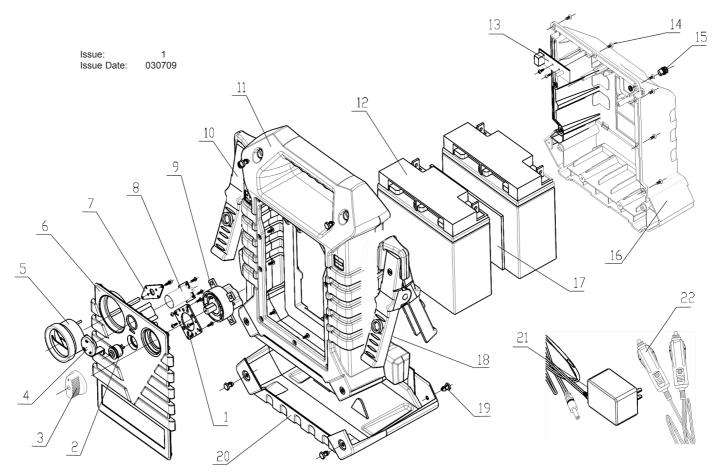

## PARTS FOR:

## **ROADSTART EMERGENCY POWER PACK 12V 900 PEAK Amps**

| ITEM | PART NO     | DESCRIPTION             |
|------|-------------|-------------------------|
| 1    | RS122.01    | ON/OFF SWITCH FIX PLATE |
| 2    | RS122.02    | VOLTAGE TEST SWITCH     |
| 3    | RS125.03    | ON/OFF SWITCH KNOB      |
| 4    | RS122.04    | CIGARETTE COVER         |
| 5    | RS122.05    | VOLTAGE METER           |
| 6    | RS125.06    | FRONT PANEL             |
| 7    | RS122.07    | VOLTAGE METER FIX PLATE |
| 8    | RS122.08    | CIGERETTE SOCKET        |
| 9    | RS125.09    | 12/24V SWITCH           |
| 10   | RS125.10+18 | CABLE AND CLAMP         |
| 11   | RS122.11    | BODY CASE               |
| 12   | RS125.12    | BATTERY 22AH            |
| 13   | RS125.13    | PCB FOR CHARGING        |
| 14   | RS125.14    | SCREW                   |
| 15   | RS125.15    | SOCKET FOR CHARGER      |
| 16   | RS125.16    | REAR HOUSING            |
| 17   | RS125.17    | BOARD FOR BATTERY JOIN  |
| 19   | RS125.19    | SCREW                   |
| 20   | RS125.20    | RUBBER CUSHION          |
| 21   | RS125.C     | MAINS CHARGER           |
| 22   | RS122.27    | CIGARETTE CABLE         |