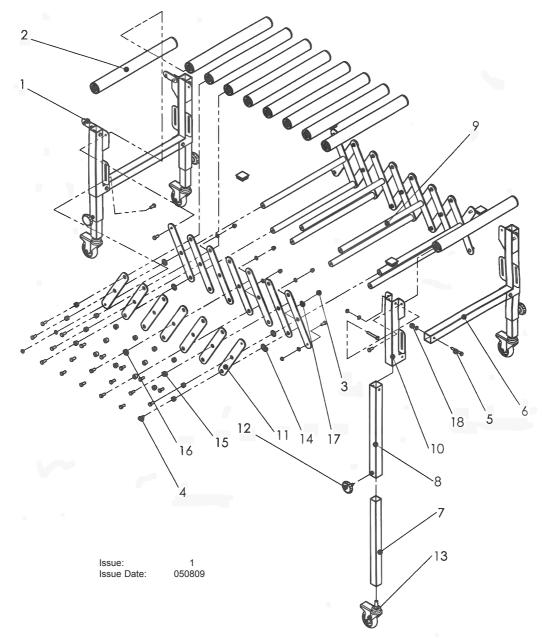

PARTS FOR: ADJUSTABLE ROLLER STAND 450-1300mm MODEL: RS911F

| ITEM | PART NO   | DESCRIPTION     | ITEM | PART NO   | DESCRIPTION      |
|------|-----------|-----------------|------|-----------|------------------|
| 1    | RS911F.01 | CONNECTING HOOK | 10   | RS911F.10 | CONNECTING PLATE |
| 2    | RS911F.02 | ROLLER          | 11   | RS911F.11 | FOLDING PLATE    |
| 3    | RS911F.03 | DOMED NUT       | 12   | RS911F.12 | TURN KNOB        |
| 4    | RS911F.04 | BOLT M8 x 16    | 13   | RS911F.13 | WHEEL            |
| 5    | RS911F.05 | BOLT M8 x 50    | 14   | RS911F.14 | WASHER           |
| 6    | RS911F.06 | SUPPORT         | 15   | RS911F.15 | BUSHING          |
| 7    | RS911F.07 | INNER COLUMN    | 16   | RS911F.16 | BUSHING          |
| 8    | RS911F.08 | OUTER COLUMN    | 17   | RS911F.17 | WASHER           |
| 9    | RS911F.09 | CONNECTING TUBE | 18   | RS911F.18 | LOCKING NUT      |
|      |           |                 |      |           |                  |