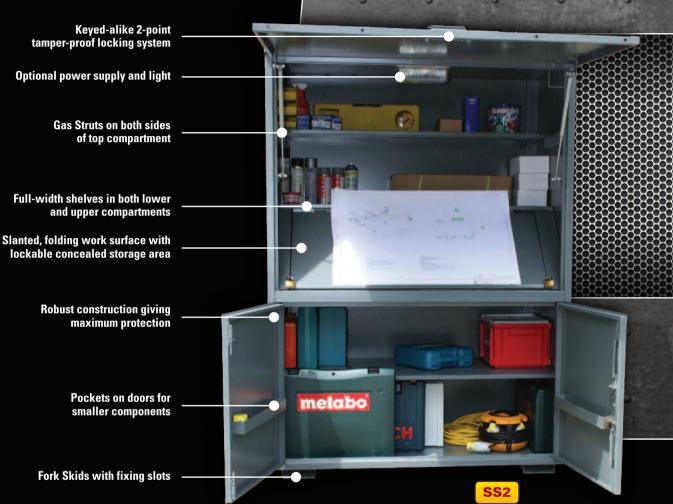

## SECURE SITE STORAGE

SITESTATION

## Secure on site work station for storing anything from power tools to PPE and fixings

Designed to be used on site as a workstation, for storing everything from power tools to PPE and fixings. With two main compartments, your equipment can stay safe, secure and accessible at all times. The top section contains a folding slanted work surface, ideal for displaying plans, which when shut provides an extra secure area. Optional extras are available including castors to make it mobile, or an internal light and power supply. Many have proven the benefit of this innovative new product, and it is the only answer to many security issues on site.