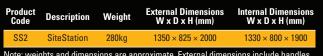

Chubb style, serial numbered keys

Note: weights and dimensions are approximate. External dimensions include handles.