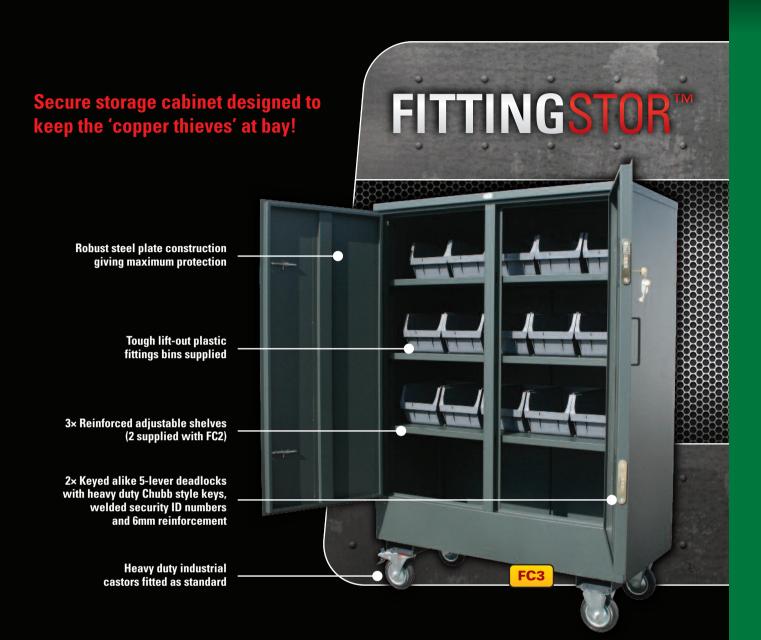

## SECURE SITE STORAGE

With the high cost of copper fittings and electrical cable, the Fittings Stor has been developed to safely secure all M&E components and tools in one location. Featuring adjustable shelves, removable fittings bins and heavy duty castors, it is no wonder this innovative product is in popular demand amongst today's contractors.