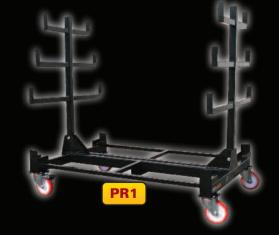

Unique fully collapsible design

Stackable up to 6 units high

Simple Kit available to upgrade from 1T to 2T – see page 42 for details

An innovative mobile pipe storage solution, designed to keep lengths of pipe safe, organised and easy to manoeuvre on site. The mobile PipeRack™ is available with either a 1 tonne or a 2 tonne capacity. Each unit has been fully tested and certified, to guarantee you a top quality product, and complete peace of mind.

| Product<br>Code                              | Description | Weight | External Dimensions<br>W x H <sup>†</sup> |
|----------------------------------------------|-------------|--------|-------------------------------------------|
| PR1                                          | PipeRack    | 100kg  | 1540 × 1040 × 1440                        |
| PR2                                          | PipeRack    | 120kg  | 1540 × 1040 × 1440                        |
| Note: weights and dimensions are approximate |             |        |                                           |