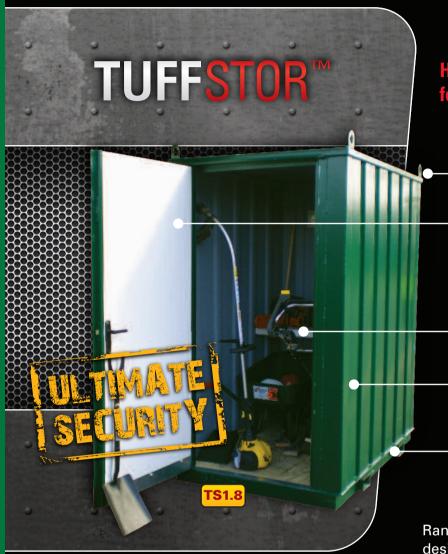

## SECURE SITE STORAGE

<mark>ΓS2.</mark>0

**TS4.0** 

Highly secure 'walk-in' storage units for fixed installation

**Crane lifting eyes** 

Heavy duty door fitted with two 5 lever deadlocks

Fixed internal shelved on all sizes

Robust construction for maximum security protection

Fork Skids with fixing slots

Optional power supply, heater or light

Range of high security walk-in stores, designed for fixed installation or use on a building site. Manufactured to a very high standard, these secure containers are ideal for storing larger equipment or quantities of tools and can be customised to exact requirements. Not to be compared to shipping containers, these purpose-built units will prevent opportunistic theft.

| Product<br>Code | Description | Weight | External Dimensions<br>W x D x H (mm) | Internal Dimensions<br>W x D x H (mm) |
|-----------------|-------------|--------|---------------------------------------|---------------------------------------|
| TS1.2           | TuffStor    | 220kg  | 1200 × 1200 × 2100                    | 1150 × 1150 × 2000                    |
| TS1.8           | TuffStor    | 300kg  | 1200 × 1800 × 2100                    | 1150 × 1750 × 2000                    |
| TS2.0           | TuffStor    | 440kg  | 2000 × 2000 × 2100                    | 1950 × 1950 × 2000                    |
| TS3.0           | TuffStor    | 580kg  | 2000 × 3000 × 2100                    | 1950 × 2950 × 2000                    |
| TS4.0           | TuffStor    | 730kg  | 2000 × 4000 × 2100                    | 1950 × 3950 × 2000                    |