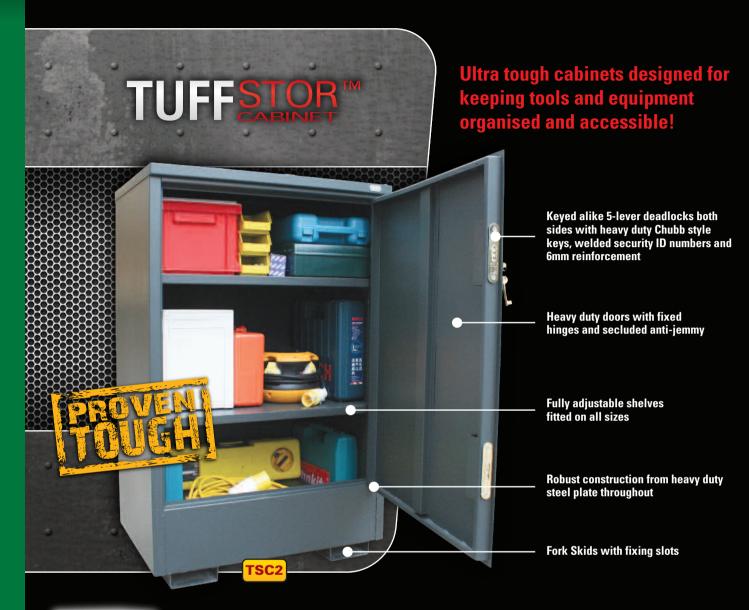

## SECURE SITE STORAGE

High security cabinets for keeping your tools safe, organised and accessible. Similar idea to the typical site safe type products but with the advantages of using less floor space, and making your equipment easier to access. Ideal for a workshop or in a vehicle, or add the castors and wheel it wherever you like!

| Product<br>Code | Description      | Weight | External Dimensions<br>W x D x H (mm) | Internal Dimensions<br>W x D x H (mm) |
|-----------------|------------------|--------|---------------------------------------|---------------------------------------|
| TSC1            | TuffStor Cabinet | 50kg   | 500 × 530 × 950                       | 470 × 470 × 900                       |
| TSC2            | TuffStor Cabinet | 85kg   | $800\times580\times1250$              | $770\times520\times1170$              |
| TSC3            | TuffStor Cabinet | 150kg  | 1200 × 580 × 1550                     | 1170 × 520 × 1470                     |