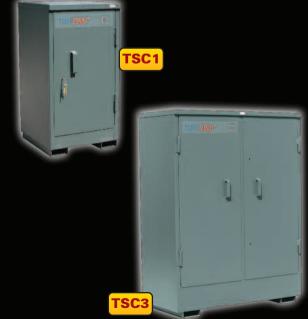

| Product<br>Code | Description      | Weight | External Dimensions<br>W x D x H (mm) | Internal Dimensions<br>W x D x H (mm) |
|-----------------|------------------|--------|---------------------------------------|---------------------------------------|
| TSC1            | TuffStor Cabinet | 50kg   | 500 × 530 × 950                       | 470 × 470 × 900                       |
| TSC2            | TuffStor Cabinet | 85kg   | $800\times580\times1250$              | $770\times520\times1170$              |
| TSC3            | TuffStor Cabinet | 150kg  | 1200 × 580 × 1550                     | 1170 × 520 × 1470                     |