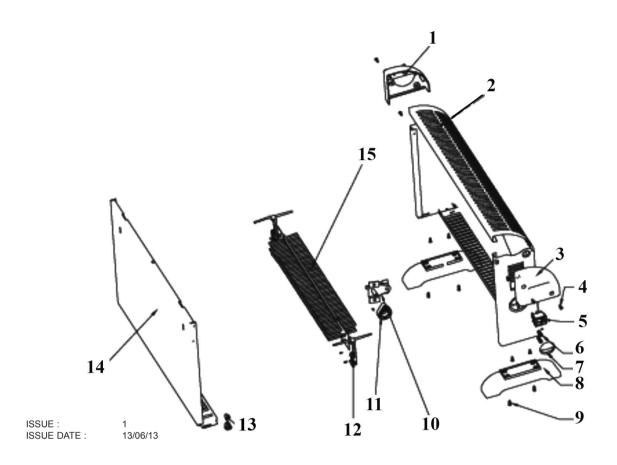

## **CONVECTOR HEATER 2000W/230V**

MODEL: **CD2005.V2** 

| ITEM | PART NO      | DESCRIPTION             |
|------|--------------|-------------------------|
| 1    | CD2005.V2-01 | RIGHT HANDLE            |
| 2    | CD2005.V2-02 | FRONT COVER             |
| 3    | CD2005.V2-03 | LEFT HANDLE             |
| 4    | CD2005.V2-04 | SCREW (4x10)            |
| 5    | CD2005.V2-05 | POWER SWITCH            |
| 6    | CD2005.V2-06 | SCREW (M4x16)           |
| 7    | CD2005.V2-07 | KNOB                    |
| 8    | CD2005.V2-08 | FOOT                    |
| 9    | CD2005.V2-09 | SCREW (4x12)            |
| 10   | CD2005.V2-10 | THERMOSTAT              |
| 11   | CD2005.V2-11 | THERMOSTAT BLOCK        |
| 12   | CD2005.V2-12 | HEATING ELEMENT BRACKET |
| 13   | CD2005.V2-13 | CORD GRIP               |
| 14   | CD2005.V2-14 | REAR COVER              |
| 15   | CD2005.V2-15 | HEATING ELEMENT         |
|      |              |                         |